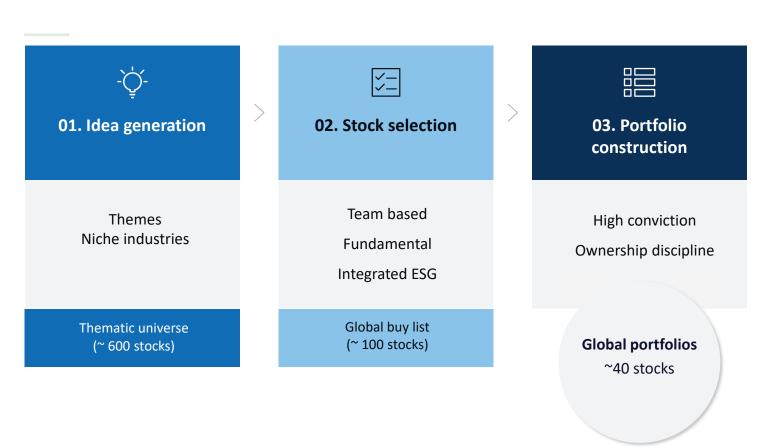

# 3-step investment process

### **Stock selection**

Research process

# **Idea generation**

5 mega-themes and 25-30 sub-themes