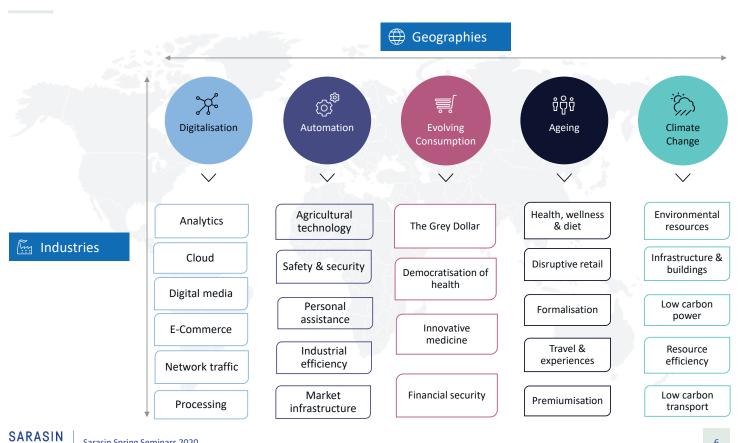

# **Investment philosophy**



### **Team introduction**



Sarasin Spring Seminars 2020

# 3-step investment process



### **Stock selection**

Research process



# **Idea generation**

5 mega-themes and 25-30 sub-themes



## Important information

#### If you are a private investor, you should not act or rely on this document but should contact your professional adviser

For your protection, telephone calls may be recorded. This document has been issued by Sarasin & Partners LLP which is a limited liability partnership registered in England and Wales with registered number OC329859 and is authorised and regulated by the UK Financial Conduct Authority and passported under MiFID to provide investment services in the Republic of Ireland.

It has been prepared solely for information purposes and is not a solicitation, or an offer to buy or sell any security. The information on which the document is based has been obtained from sources that we believe to be reliable, and in good faith, but we have not independ