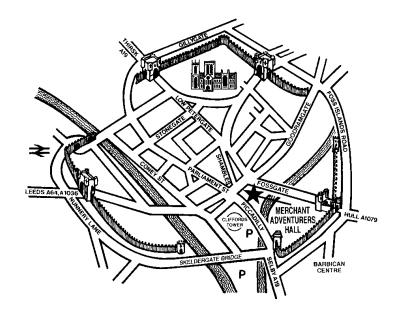

## The Merchant Adventurers' Hall, Fossgate, York, YO1 9XD

- The Merchant Adventurers' Hall can be found in the heart of historic York and is between the streets named Piccadilly and Fossgate and is fully accessible from Fossgate.
- York is on the main rail line and is a 15 to 20 minute walk from the train station.
- The Hall can be easily reached from all directions from the A1 and there are 5 park-and-ride services off the outer ring road.
- The Hall is between the streets named Piccadilly and Fossgate and is fully accessible from Fossgate.
- There are several car parks within a few minutes walking distance including Castle Car Park and Peel Street, for more information go to: http://www.york.gov.uk/parking/parkingmap.html.