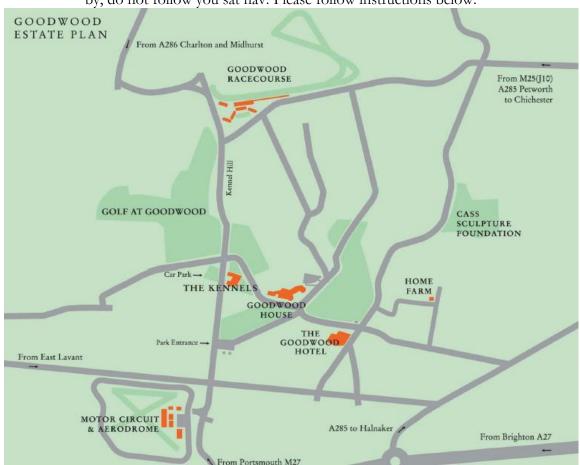

## Getting to Goodwood – The Goodwood Hotel

Goodwood is situated just outside Chichester, only 60 miles from London, 30 miles from Brighton and Southampton. Goodwood Hotel post code is PO18 0QB, once nearby, do not follow you sat nav. Please follow instructions below.

## From London A3

At Milford Roundabout take A286 via Haslemere and Midhurst.

Before Chichester on leaving Singleton village take left turn over Downs past
Goodwood Racecourse then follow the road all the way down past the signs to
Goodwood House until you reach a roundabout. Take a left at the roundabout and then
a left at the cross roads. You will drive past the golf academy on your first left, passed the
leisure car park on the second left, the main car park and reception is your third left.

## From Southampton and Brighton take A27 to Chichester.

Follow brown tourist board signs to Goodwood, once past the Motor Circuit on your left, go right at the roundabout and take the next left at the crossroads. You will drive past the golf academy on your first left, passed the leisure car park on the second left, the main car park and reception is your third left.