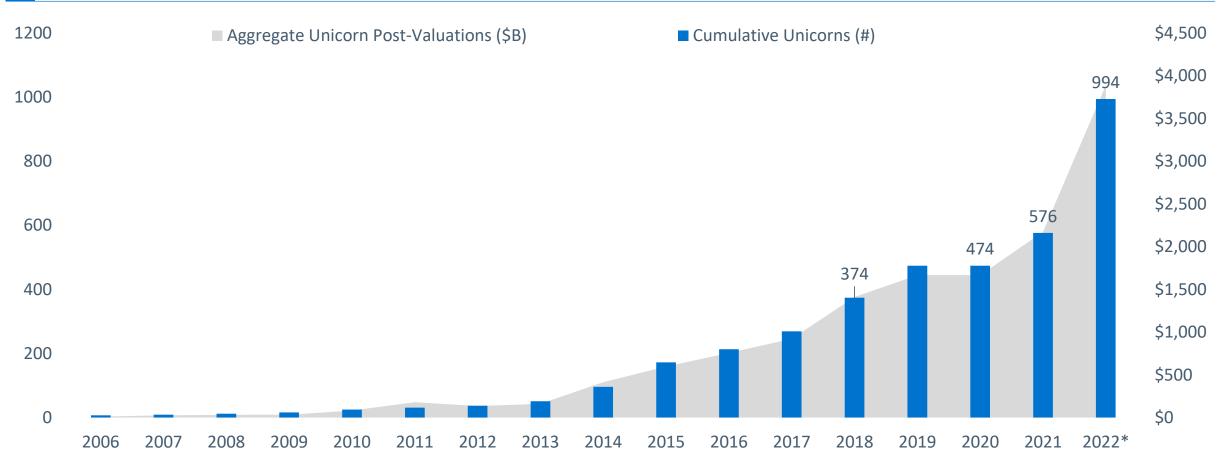

## **Companies are listing later and later**

The entire market has grown

á

**Global Unicorn Count & Aggregate Post-Valuation (\$B)** 

Source: Baillie Gifford, February 2022. \*As at 01.12.22. Except for 2022, each annual total is to 31.12.