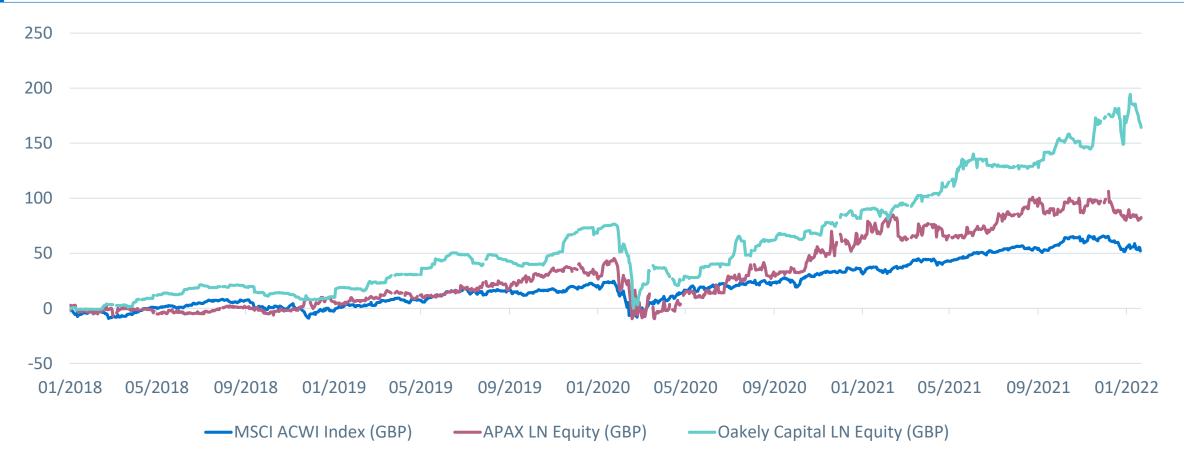

#### **Performance chart**

#### **Cumulative total return**

Source: Sarasin & Partners, 2022