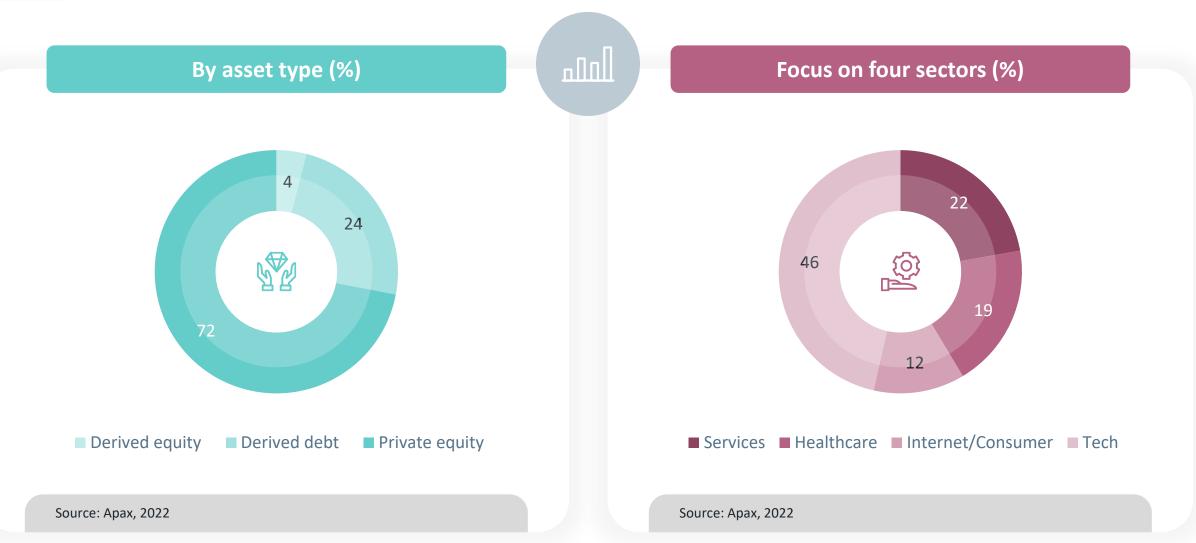

#### **Bedrock of our alternatives allocation**

## **Companies are listing later and later**

The entire market has grown

á

**Global Unicorn Count & Aggregate Post-Valuation (\$B)** 



Source: Baillie Gifford, February 2022. \*As at 01.12.22. Except for 2022, each annual total is to 31.12.





# Private Equity investments



Oakley Capital Investments

# **Apax Global Alpha**





SARASIN

## **Apax Global Alpha**





#### Portfolio split by private equity vintage (%)





Source: Apax, 2022

SARASIN Sarasin

# **Oakley capital Investments**







#### **Performance chart**



#### **Cumulative total return**



Source: Sarasin & Partners, 2022



#### **Important information**

If you are a private investor, you should not act or rely on this document but should contact your professional advisor.

This document has been approved by Sarasin & Partners LLP of Juxon House, 100 St Paul's Churchyard, London, EC4M 8BU, a limited liability partnership registered in England & Wales with registered number OC329859 which is authorised and regulated by the Financial Conduct Authority with firm reference number 475111.

It has been prepared solely for information purposes