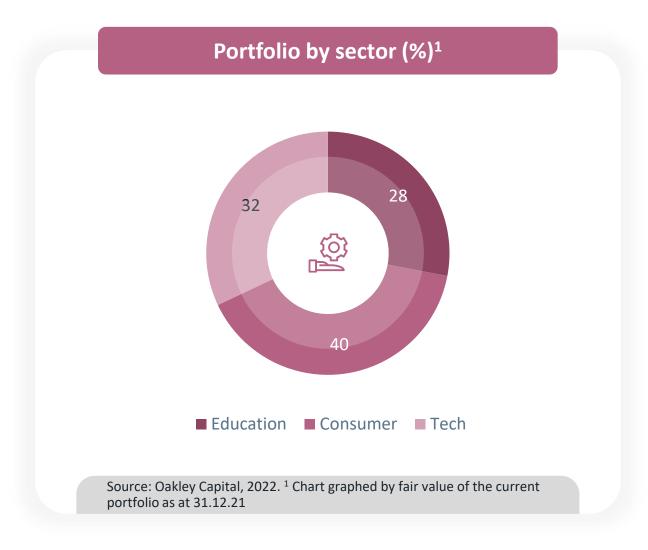

# **Oakley capital Investments**

# Private Equity investments

Oakley Capital Investments