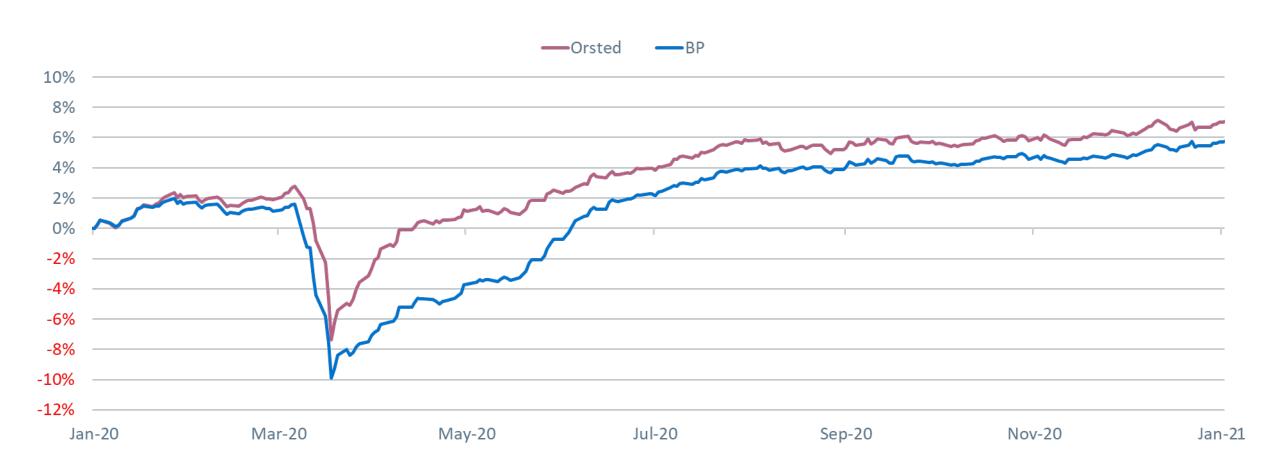

#### Orsted 2027 £ bonds versus BP 2026 £ bonds

á

**Orsted bonds versus BP bonds** 

Sarasin & Partners, Bloomberg, February 2021