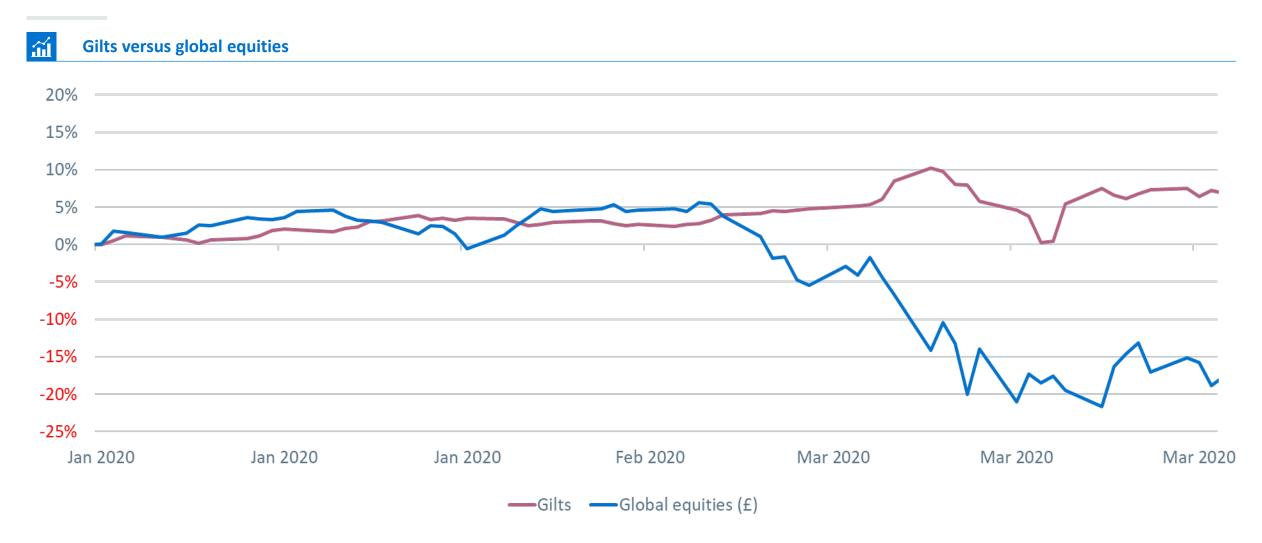

## Gilts versus global equities (in GBP terms)

Sarasin & Partners, Bloomberg, February 2021