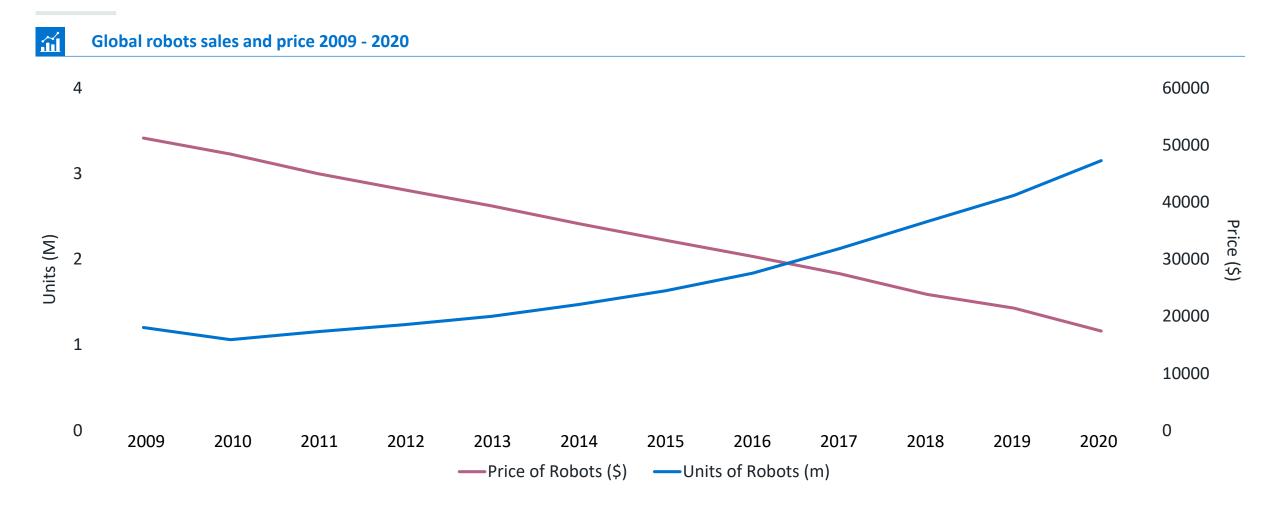

## Path of robot demand and pricing since 2009

Source: Statistica (2020) & UNECE (2019)